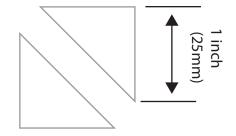

# Supporting fillets (2 triangles)

Print onto cardstock/card, trace onto corrugated cardboard and cut out.