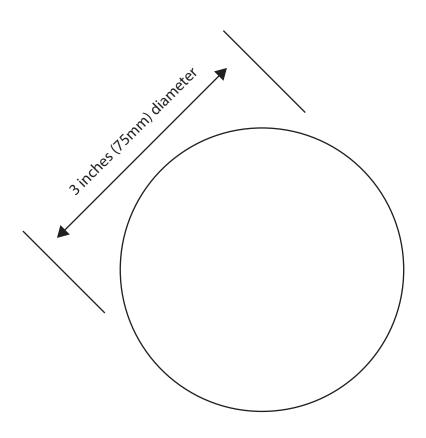

#### Base circle

Print onto cardstock/card, trace onto corrugated cardboard and cut out.