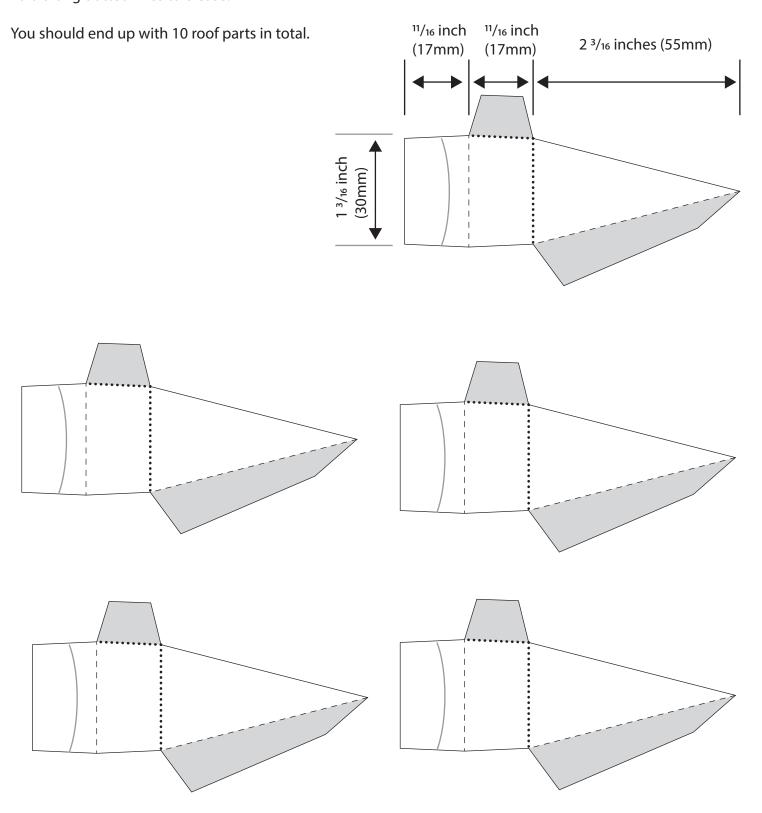

## **Roof parts**

Print on bright cardstock/card and cut out around the outer solid line. Fold along dotted lines to crease.

Print the page a second time using a different shade of bright cardstock/card. Cut out around the outer solid line. Fold along dotted lines to crease.