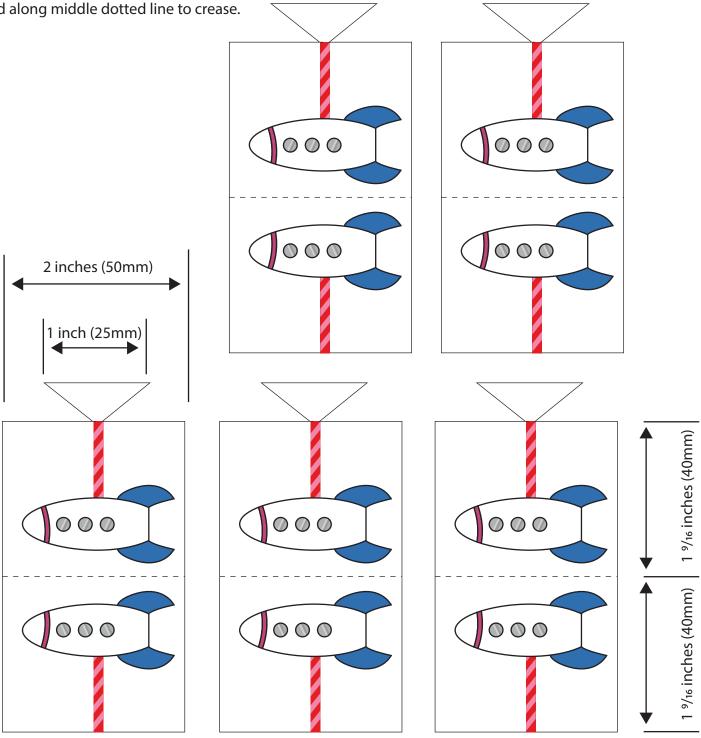

#### Rockets

Print on cardstock/card and cut out around the outer solid line. Fold along middle dotted line to crease.